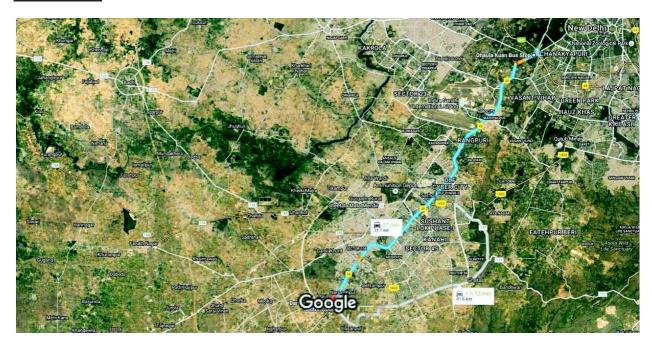

of Mrs. Sulakshana Trikha whole time Director of the Company                                                                     |
| Personnel of the Company                                                  |                                                                                                                                          |
| Terms and conditions of appointment                                       | Not Applicable                                                                                                                           |
| Shareholding in the Company                                               | 6,03,641 Equity shares constituting 17.28% of the issued and paid up capital of the Company                                              |

# **ROUTE MAP**



#### CIN: L74900HR1994PLC033268

# **DIRECTORS' REPORT**

# To the Members, ANKA INDIA LIMITED

Your Directors have pleasure in presenting this Twenty Third Annual Report together with Audited Accounts of the Company for the Financial Year ended 31<sup>st</sup> March, 2018.

#### 1. FINANCIAL RESULTS

The financial results for the year ended 31<sup>st</sup> March, 2018 and for the previous year ended 31<sup>st</sup> March, 2017 are as follows:

[Amount in Rs.]

| Particulars                                             | Year Ended<br>31.03.2018 | Year Ended 31.03.2017 |
|---------------------------------------------------------|--------------------------|-----------------------|
| Income from Operation                                   | -                        | -                     |